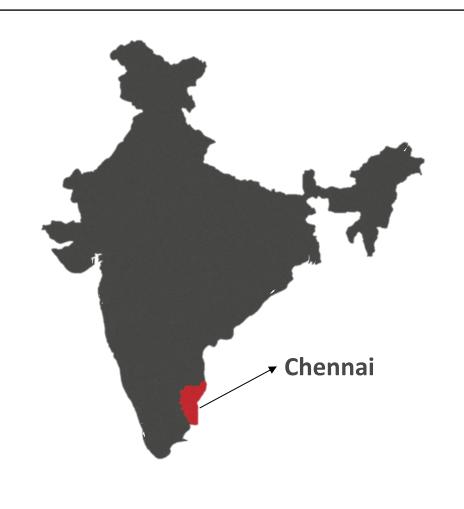

### **Sameta Company Fact sheet**

Prime **60,000 Sq Ft** Industrial Property **Adjacent to Port** 

- **Founded-** 2009
- Ownership- Privately owned
- Location- Chennai, India
- Factories- Two well-equipped
- Products-
  - Digital-first consumer products
  - Retail fixtures and accessories
  - E-commerce warehouse equipment
- Market Presence-
  - Strong domestic and export footprint

# **Competitive edge**

Sameta

- Sound understanding of key success factors for exports
- Located on the port
- 15 years experience in exports of steel products
- All licenses for exports are available
- 140 well trained & talented team members across all functions
- Culture of Integrity, Transparency, Teamwork & Innovation